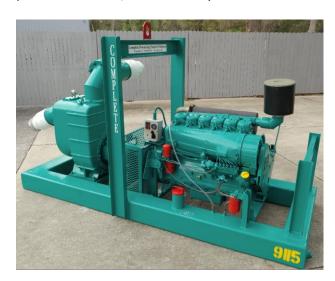

## **Complete 8" Diesel Trash Pump**

(model 8TP-T6-F; serial #9115)

Completely refurbished by the OEM Flow rates to 2400 GPM, 120' head Deutz 6cyl. T6L912 (Torpedo) air cooled engine 8" ITT Marlow Self-Priming Trash pump 3" solids capacity; Frame mounted