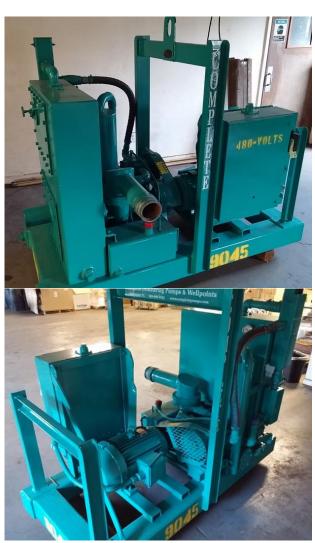

## **Complete 4" Electric Wellpoint Pump**

(model 4VAWP-E20C3-F; serial #9045)

Completely refurbished by OEM capacity to 700 GPM, heads to 40'TDH Complete CP4 wet end, C3 vacuum pump 20Hp World Wide Electric 230/460V TEFC motor

Perfect for permanent installation on small system!