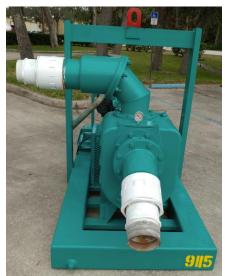

## **Complete 8" Diesel Trash Pump**

(model 8TP-T6-F; serial #9115)

Completely refurbished by the OEM Flow rates to 2400 GPM, 120' head Deutz 6cyl. T6L912 (Torpedo) air cooled engine 8" ITT Marlow Self-Priming Trash pump 3" solids capacity; Frame mounted